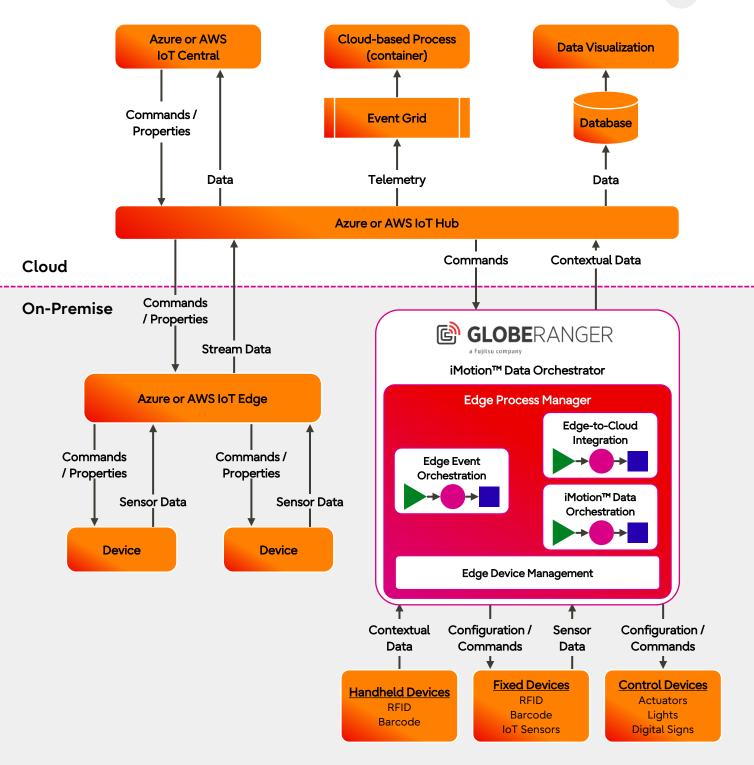

# GlobeRanger iMotion™ Data Orchestrator Architecture

Manage devices and add business context to IoT data at the edge of the enterprise

Page 3 of 4 www.globeranger.com

GlobeRanger's iMotion™ Data Orchestration helps businesses regain control of their raw edge data. It manages edge devices such as IoT sensors, RFID readers, and other digital devices and captures the data they generate. The data orchestrator then filters the data based on the customer's parameters and determines whether to create an alert, forward to a back-end application or database, or send to the cloud for further processing or analytics.